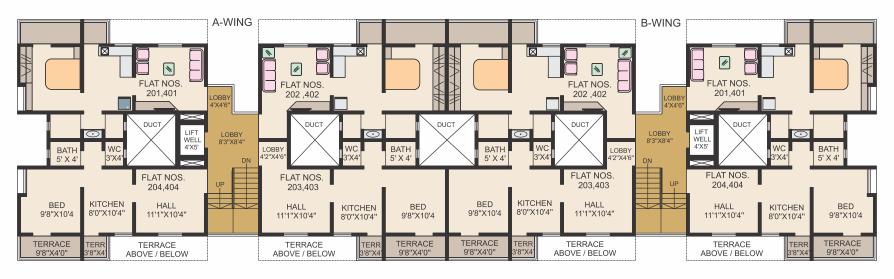

### **ODD FLOOR**

| FLAT NOS.       | A-WING      | B-WING      |
|-----------------|-------------|-------------|
| 101,104,301,304 | 526.00 SQFT | 526.00 SQFT |
| 102,103,302,303 | 557.00 SQFT | 557.00 SQFT |

SECOND & FOURTH FLOOR PLAN

## **EVEN FLOOR**

| FLAT NOS.       | A-WING      | B-WING      |
|-----------------|-------------|-------------|
| 201,204,401,404 | 520.00 SQFT | 520.00 SQFT |
| 202,203,402,403 | 551.00 SQFT | 551.00 SQFT |