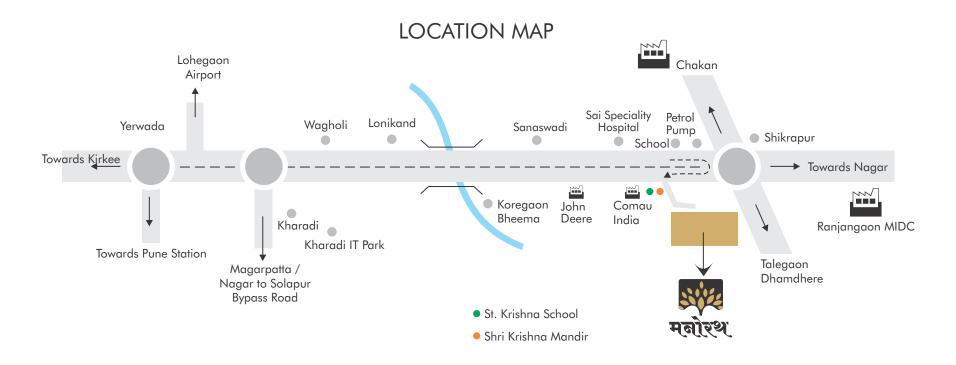

# SHIKRAPUR LOCATION ADVANTAGE

Amidst ample greens and tranquil surroundings, what makes Shikrapur stand apart as an ideal residential locale is its close proximity to industrial hubs like Sanaswadi MIDC and the 5 star Ranjangaon MIDC.

It is just a 20 minutes drive to the IT hub of Pune, Kharadi. Located strategically on the Pune-Nagar highway, Shikrapur is also very well connected to the city's various commercial, social and cultural hotspots. From schools, hospitals to everyday markets, Shikrapur offers you all that you need to make your home a wholesome paradise.

- Comau India Pvt. Ltd. 5 mins. John Deer 10 mins. Wagholi 20 mins. Kharadi 25 mins. Pune Airport 40 mins.
- Phoenix Mall 35 mins. Sanaswadi MIDC 5 mins. Ranjangaon MIDC 15 mins Chakan 40 mins. Ahmednagar 1.5 hrs.

#### - SITE ADDRESS -

Manorath, Part of New Gat No.1377, Near Comau India Pvt. Ltd., Bajarangwadi, Off Pune-Ahmednagar Road, Shikrapur, Pune - 412208

For Enquiry Call :+91 77099 46666

- REGISTERED OFFICE -Suryavanshi Realty Pvt. Ltd., 5, Usha Apartments, Bharat Kunj, Erandawane, Pune - 411038 www.suryavanshi.co