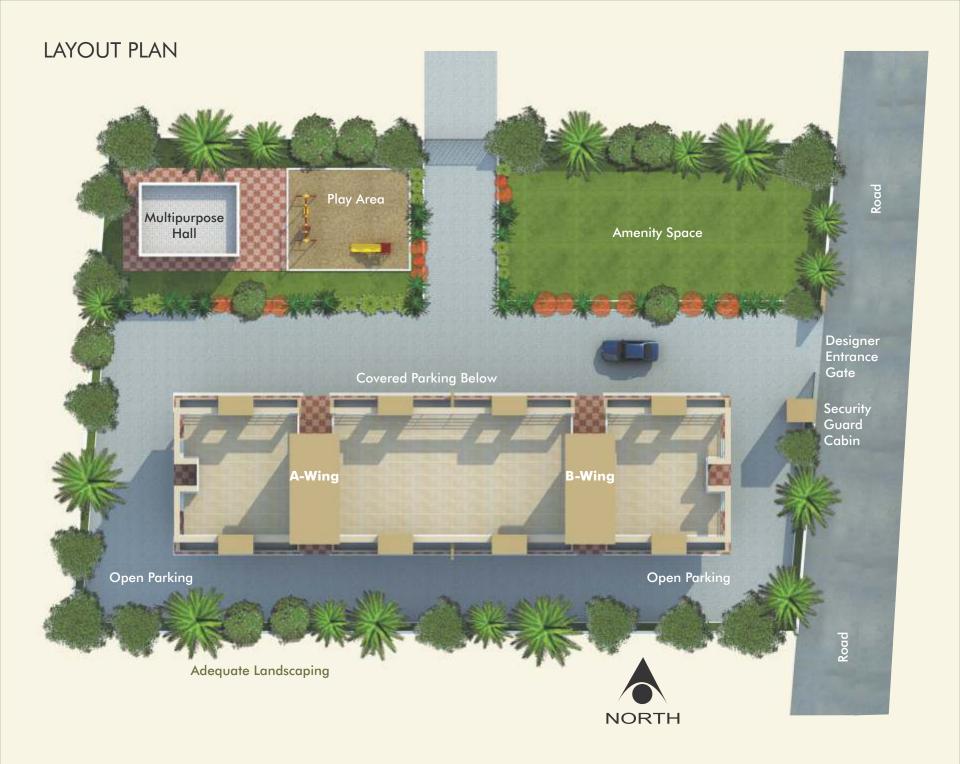

# **AMENITIES**

- Attractive entrance gate
- Security cabin at entrance
- Society office / Multipurpose room in parking area
- Adequate landscaped areas
- Automatic lift for the building
- Power back-up for lift and common area lighting
- Covered / Open car parking for each flat

- Adequate visitor parking
- Spacious and designer lobbies / passage areas
- Optimum use of cross ventilation in all areas
- Optimum use of natural light in all areas
- Rain water harvesting
- Adequate water supply
- All entrances as per Vastushastra