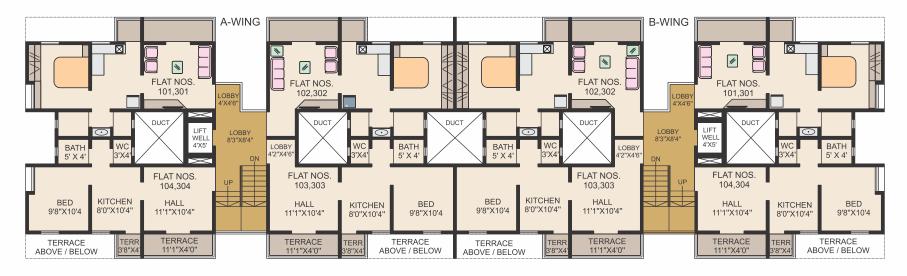

### **Painting**

- External paint finish in good quality cement paint
- Internal paint finish in oil bound distemper

FIRST & THIRD FLOOR PLAN

### **ODD FLOOR**

| FLAT NOS.       | A-WING      | B-WING      |
|-----------------|-------------|-------------|
| 101,104,301,304 | 526.00 SQFT | 526.00 SQFT |
| 102,103,302,303 | 557.00 SQFT | 557.00 SQFT |

SECOND & FOURTH FLOOR PLAN

## **EVEN FLOOR**

| FLAT NOS.       | A-WING      | B-WING      |
|-----------------|-------------|-------------|
| 201,204,401,404 | 520.00 SQFT | 520.00 SQFT |
| 202,203,402,403 | 551.00 SQFT | 551.00 SQFT |